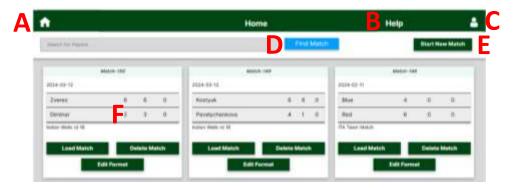

## **GENERAL AREAS OF THE HOME SCREEN**

- A. HOME icon: Click in the navigation bar of any screen to return to the Home screen.
- **B.** HELP tab: Make a selection from HELP drop-down list to open a quick "Getting Started" guide to the App, a review of commonly used Chart Symbols, or Court Diagrams showing the 7 court targets and tactical positions.

- **C.** LOG OUT: Click in the navigation bar of any screen to log out of the App.
- **D.** FIND MATCH: To find all a previously charted matches for a particular player, enter the name of the player and then click the "Find Match" button.

You can also find previously charted matches by scrolling through the match thumbnails "F".

- **E.** START NEW MATCH button: Click this button to begin charting a new match. (See Section IV "SETTING UP A NEW MATCH".)
- F. MATCH THUMBNAILS: Individual thumbnails are displayed for each previously charted match.

Click the "Load Match" button to continue charting, or to view any of the analytics (Breakdown, Match Report, Scorecard, Video clips (when available)) of a previously charted match.

Click the "Edit Format" button to edit details (such as player's names, match format, match date, etc.) of a previously charted match.

Click the "Delete Match" button to permanently delete the selected match.